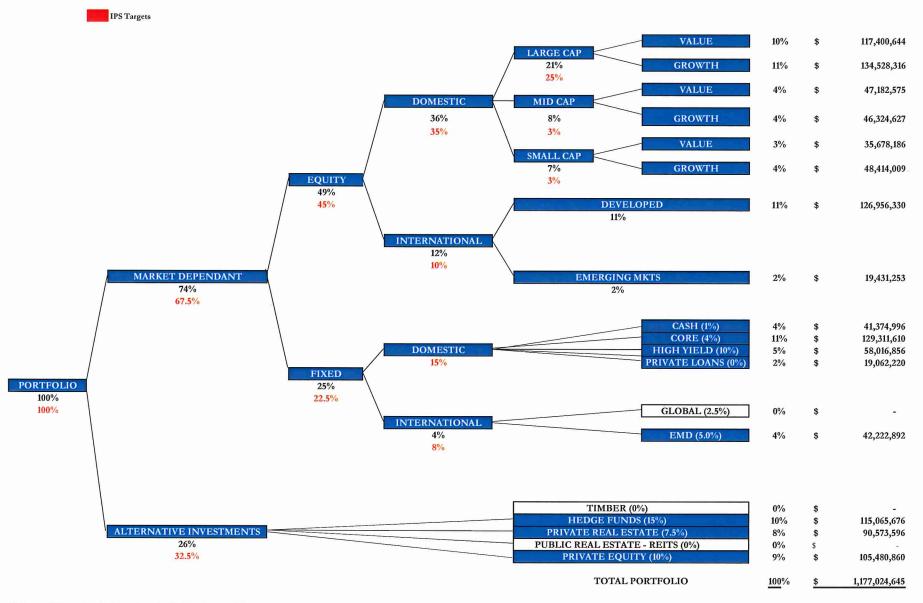

|                               |                               |                                  |                               |                            |

## Firefighters' Retirement System ASSET ALLOCATION DECISION TREE \*

As of September 30, 2012



<sup>\*</sup> Asset Allocation is based on individual securities.

Firefighters' Retirement System
Asset Allocation by Security As of September 30, 2012

| As of September 30, 2012            |          |                           |          |                     |    |                         |           |                          |     |                           |     |                            |    |                               |    |                           |         |                        |
|-------------------------------------|----------|---------------------------|----------|---------------------|----|-------------------------|-----------|--------------------------|-----|---------------------------|-----|----------------------------|----|-------------------------------|-