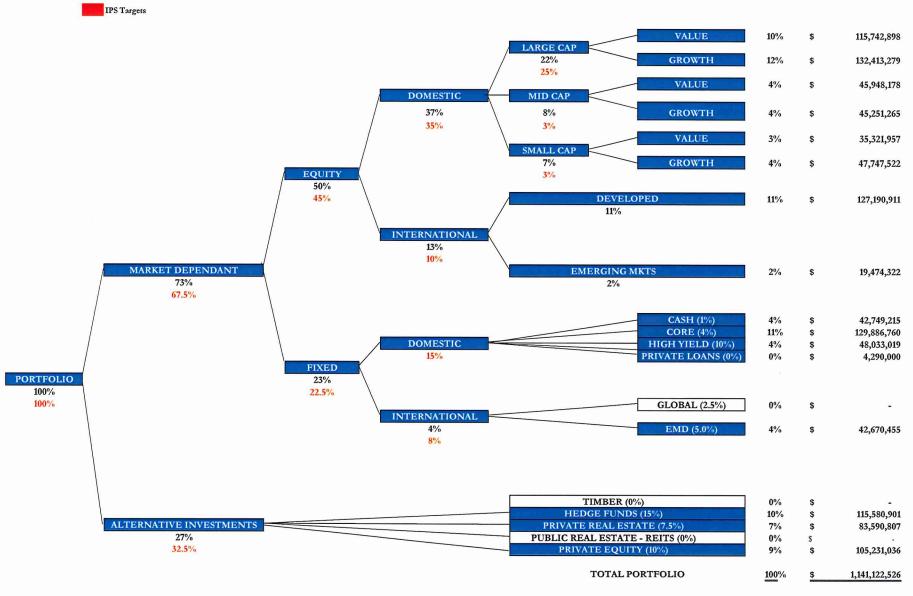

## Firefighters' Retirement System Market Value and Returns Summary October 31, 2012

|                                             |                                         |                 |               | 0001 51, 2       |              |                    |                     |                     |                      |                    |                   |
|---------------------------------------------|-----------------------------------------|-----------------|---------------|------------------|--------------|--------------------|---------------------|---------------------|----------------------|--------------------|-------------------|
|                                             | Management<br>Fee                       | Market<br>Value | % of<br>Total | Current<br>Month | FYTD (6/30)  | Trailing<br>1 Year | Trailing<br>3 Years | Trailing<br>5 Years | Manager<br>Inception | Index<br>Inception | Inception<br>Date |
| Vanguard Large Cap Index Fund               | 8 bps                                   | \$173,808,744   | 15.2%         | -1.8%            | 4.4%         | 14.8%              | 13.3%               | 0.6%                | 9.4%                 |                    | 4/12/2010         |
| Advisory Research SMID                      | 82.5 bps                                | \$60,788,052    | 5.3%          | -2.3%            | 3.2%         | 11.1%              | 15.4%               | 2.9%                | 17.6%                | 18.6%              | 7/2/2009          |
| Russell 2500 Value                          |                                         |                 |               | -0.4%            | 5.4%         | 15.6%              | 15.3%               | 2.0%                |                      |                    |                   |
| Energy Opportunity Fund                     | 100 bps                                 | \$48,945,261    | 4.3%          | -4.5%            | 6.5%         | -8.5%              | 5.1%                | -3.2%               | -1.3%                | -0.6%              | 9/1/2007          |
| OIH/XLE Energy Index 4                      |                                         |                 |               | -3.2%            | 8.4%         | -3.2%              | 7.2%                | -2.8%               |                      |                    |                   |
| Vanguard Small Cap Index Fund               | 13 bps                                  | \$22,376,549    | 2.0%          | -1.5%            | 3.9%         | 13.1%              | 16.2%               | 2.5%                | 0.3%                 | 0.1%               | 3/21/2012         |
| MSCI US Small Cap 1750                      |                                         |                 |               | -1.5%            | 3.8%         | 12.6%              | 15.8%               | 2.1%                |                      |                    |                   |
| Vanguard Mid Cap Index Fund                 | 8 bps                                   | \$21,864,297    | 1.9%          | -1.1%            | 4.0%         | 10.5%              | 15.1%               | 1.2%                | -1.7%                | -1.9%              | 3/21/2012         |
| MSCI US Mid Cap 450                         |                                         |                 |               | -1.2%            | 3.9%         | 10.0%              | 14.8%               | 0.8%                |                      |                    |                   |
| Total Domestic Equity Managers              | 34 bps                                  | \$327,782,903   | 28.7%         | -2.2%            | 4.1%         | 7.8%               | 13.3%               | 2.1%                |                      |                    | 9/30/1992         |
| LSV International Equity Value              | 78 bps                                  | \$38,510,467    | 3.4%          | 0.1%             | 8.9%         | 3.9%               | 4.1%                | -6.0%               | 4.7%                 | 6.2%               | 10/8/2004         |
| Fisher Investments GARP                     | 60 bps                                  | \$26,644,926    | 2.3%          | 0.5%             | 6.3%         | 3.4%               | 6.2%                | -4.1%               | 6.4%                 | 6.2%               | 10/8/2004         |
| MSCI ACWIxUS Index                          |                                         |                 |               | 0.4%             | 7.8%         | 4.0%               | 3.7%                | -5.1%               |                      |                    |                   |
| Thornburg Global Equity                     | 60 bps                                  | \$71,339,875    | 6.3%          | 0.3%             | 13.5%        | 11.5%              | 8.5%                | -1.7%               | 9.5%                 | 5.4%               | 10/8/2004         |
| Blackrock Growth                            |                                         | \$48,912,348    | 4.3%          | -0.1%            | 5.4%         | 9.6%               | 7.0%                | -1.4%               | 3.8%                 | 7.5%               | 9/1/2011          |
| KB Water                                    | 65 bps                                  | \$28,583,886    | 2.5%          | 0.1%             | 9.1%         | 15.0%              | 10.2%               | -2.0%               | -0.9%                | -1.2%              | 8/1/2007          |
| MSCI All Country World                      | *************************************** |                 |               | -0.7%            | 6.1%         | 8.5%               | 7.5%                | -2.9%               |                      |                    |                   |
| Total Equity Managers                       | 47 bps                                  | \$541,774,405   | 47.5%         | -1.3%            | 6.1%         | 5.8%               | 9.4%                | -1.1%               |                      |                    | 9/30/1992         |
| S&P 500 Index                               |                                         |                 |               | -1.8%            | 4.4%         | 15.2%              | 13.2%               | 0.4%                | 8.4%                 |                    |                   |
| PIMCO - PTTRX                               | 34 bps                                  | \$63,016,360    | 5.5%          | 0.4%             | 3.5%         | 10.4%              | 7.5%                | 8.8%                | 7.7%                 | 6.2%               | 6/30/1999         |
| Orleans Capital                             | 15 bps                                  | \$61,240,848    | 5.4%          | 0.6%             | 2.7%         | 6.2%               | 7.2%                | 7.0%                | 6.6%                 | 6.4%               | 9/1/1992          |
| Commonwealth                                | 90 bps                                  | \$8,385,390     | 0.7%          | N/A              | 0.0%         | -1.1%              | -26.9%              | -19.8%              | -18.2%               | 6.7%               | 8/1/2007          |
| Barclays Aggregate Bond Index Ashmore AEMDF | 125 bps +25%                            | \$42,670,455    | 3.7%          | 0.2%<br>1.1%     | 1.8%<br>5.9% | 5.3%<br>10.9%      | 6.1%                | 6.4%                | 8.8%                 | 10.3%              | 6/1/2006          |
| ASNMOTE AEMIDF<br>JP Morgan EMBGD Index     | 125 pps +25%                            | 542,070,455     | 3.770         | 0.9%             | 7.6%         | 15.5%              | 12.1%               | 9.7%                | 0.076                | 10.5%              | 0/1/2000          |
| FIA - Leveraged (8%) <sup>5</sup>           | 0 bps                                   | \$45,277,181    | 4.0%          | 0.0%             | 0.0%         | -18.1%             | -5.6%               | N/A                 | -0.1%                | 6.2%               | 4/1/2008          |
| NLTP Loan (9.25%) <sup>5</sup>              | 0 bps                                   | \$4,290,000     | 0.4%          | 0.0%             | 0.0%         | N/A                | N/A                 | N/A                 |                      | -31.3%             | 7/31/2009         |
| Total Fixed Income Managers                 | 41 bps                                  | \$224,880,234   | 19.7%         | 0.5%             | 2.8%         | -3.6%              | 1.0%                | 0.7%                |                      | ar and the         | 9/30/1992         |
| Barclays Aggregate Bond Index               |                                         |                 |               | 0.2%             | 1.8%         | 5.3%               | 6.1%                | 6.4%                | 6.3%                 |                    |                   |

| Anna San Carlos Carlos                          | 714 7 10                     | Firefig                       | ghters'       | Retire           | ment S      | ystem              |                     |                     |                      | Q. (1.37)          | 37 7                 |
|-------------------------------------------------|------------------------------|-------------------------------|---------------|------------------|-------------|--------------------|---------------------|---------------------|----------------------|--------------------|----------------------|
|                                                 |                              | Mar                           | ket Valu      | e and Retu       | rns Sumn    | iarv               |                     |                     |                      |                    |                      |
|                                                 |                              |                               |               | ober 31, 2       |             |                    |                     |                     |                      |                    |                      |
| Parkers .                                       | Management<br>Fee            | Market<br>Value               | % of<br>Total | Current<br>Month | FYTD (6/30) | Trailing<br>1 Year | Trailing<br>3 Years | Trailing<br>5 Years | Manager<br>Inception | Index<br>Inception | Inception<br>Date    |
| The Clinton Group Magnolia                      | 0 bps                        | \$46,342,467                  | 4.1%          | 1.3%             | 4.9%        | 15.9%              | 17.1%               | N/A                 | 8.9%                 | 0.0%               | 11/1/2007            |
| Lighthouse Reserve                              | 150 bps                      | \$1,978,423                   | 0.2%          | 0.0%             | 0.0%        | 2.3%               | 3.1%                | 0.5%                | 3.7%                 | 0.0%               | 7/1/2005             |
| Bay Resource Offshore Fund                      | 100 bps +20%                 | \$24,644,143                  | 2.2%          | 0.7%             | 10.1%       | 5.4%               | 8.0%                | 8.4%                | 11.7%                | 0.0%               | 1/1/2006             |
| Scoggin Fund                                    | 200 bps +20%                 | \$23,452,918                  | 2.1%          | 0.0%             | 1.2%        | -0.6%              | 5.2%                | 5.4%                | 7.5%                 | 0.0%               | 3/1/2006             |
| Argonaut Aggressive Global                      | 200 bps +20%                 | \$12,270,017                  | 1.1%          | -1.1%            | 0.0%        | -8.4%              | -3.8%               | 0.9%                | 3.2%                 | 0.0%               | 4/1/2006             |
| Sand Spring Capital                             | 100 bps +20%                 | \$696,348                     | 0.1%          | 0.0%             | 0.0%        | -1.9%              | -28.6%              | -29.3%              | -25.2%               | 0.0%               | 2/1/2007             |
| CA Recovery Fund LLC                            | 100 bps +20%                 | \$6,146,564                   | 0.5%          | N/A              | 2.6%        | -6.1%              | 7.9%                | N/A                 | 9.3%                 | 0.0%               | 6/30/2009            |
| Ironwood Liquidation Reserve                    |                              | \$50,021                      | 0.0%          |                  |             |                    |                     |                     |                      |                    |                      |
| Total Hedge Fund Managers                       | 92 bps                       | \$115,580,901                 | 10.1%         | 0.7%             | 4.2%        | 8.9%               | 9.8%                | 3.6%                | 5.7%                 | 0.0%               | 7/1/2005             |
| Murphree Venture (\$2MM)                        | 250 has 1209/                | 61 741 002                    | 0.2%          | 10.20/           |             |                    |                     |                     | 5.00/                |                    | # II IA 00 F         |
| Louisiana Fund I (\$1MM)                        | 250 bps +20%<br>250 bps +20% | \$1,741,002                   | 0.2%          | 18.2%<br>0.0%    |             |                    |                     |                     | 5.0%                 |                    | 7/1/2005             |
|                                                 | •                            | \$2,039,406                   |               |                  |             |                    |                     |                     | 18.3%                |                    | 7/1/2005             |
| DTC Private Equity II-Q, L.P. (\$7.5 MM)        | 50 bps +5%                   | \$5,748,705                   | 0.5%          | 0.0%             |             |                    |                     |                     | 7.8%                 |                    | 3/1/2006             |
| Greenspring Associates (\$9.2 MM)               | 100 bps                      | \$8,630,529                   | 0.8%          | 0.0%             |             |                    |                     |                     | 7.1%                 |                    | 1/1/2006             |
| DCM Private Equity II (\$7.5 MM)                | 75 bps +5%                   | \$5,867,202                   | 0.5%          | 0.0%             |             |                    |                     |                     | 0.8%                 |                    | 3/1/2006             |
| FECP II (\$20 MM)                               | 200 bps +20%                 | \$10,864,927                  | 1.0%          | 2.0%             |             |                    |                     |                     | 4.5%                 |                    | 5/1/2008             |
| FECP III (\$20 MM)                              | 200 bps +20%                 | \$21,188,025                  | 1.9%          | 1.8%             |             |                    |                     |                     | 15.4%                |                    | 8/25/2009            |
| Sail Venture Partners II (\$30 MM)              | 200 bps +20%                 | \$33,568,571                  | 2.9%          | 0.0%             |             |                    |                     |                     | 8.8%                 |                    | 11/10/2008           |
| LA Sustainability Fund                          | 200 bps +20%                 | \$15,582,669                  | 1.4%          | 0.0%             |             |                    |                     |                     | 8.8%                 |                    | 7/28/2011            |
| GA Crossover Fund Total Private Equity Managers | 100 bps + 20%<br>23 bps      | \$27,315,928<br>\$132,546,964 | 2.4%          | 0.9%             | 4.2%        | N/A                | N/A                 | N/A                 | 7.6%                 |                    | 2/1/2008<br>7/1/2005 |
| Total Fivate Equity Managers                    | 25 008                       | 3132,340,904                  | 11.070        | 0,976            | 4.2 /0      | N/A                | IVIA                | IVA                 | 10.5 /0              |                    | //1/2005             |
| Americus Fund II (\$13.2 MM)                    | 100 bps                      | \$11,990,981                  | 1.1%          | 0.5%             |             |                    |                     |                     | 9.1%                 |                    | 1/1/2006             |
| Sentinel Real Estate Fund                       | 100 bps                      | \$25,521,087                  | 2.2%          | 2.0%             |             |                    |                     |                     | -9.5%                |                    | 4/1/2006             |
| FRS - LB (\$25 MM) <sup>5</sup>                 | 0 bps +40%                   | \$4,755,366                   | 0.4%          | 0.0%             |             |                    |                     |                     | -24.6%               |                    | 6/29/2007            |
| JP Morgan India (\$10MM)                        | 200 bps +20%                 | \$6,817,367                   | 0.6%          | 0.0%             |             |                    |                     |                     | -4.4%                |                    | 5/24/2007            |
| FRS - GA (\$9MM)                                | 100 bps                      | \$6,654,768                   | 0.6%          | 0.0%             |             |                    |                     |                     | -7.4%                |                    | 2/1/2008             |
| Timbervest Crossover Fund (\$16MM)              | 125 bps +8%                  | \$13,305,921                  | 1.2%          | 0.0%             |             |                    |                     |                     | 3.1%                 |                    | 3/1/2008             |
| AEW Partners VI LP (\$20 MM)                    | 125 bps +20%                 | \$14,545,317                  | 1.3%          | 0.0%             |             |                    |                     |                     | 6.6%                 |                    | 9/1/2008             |
| Total Real Estate Managers                      | 111 bps                      | \$83,590,807                  | 7.3%          | 0.7%             | 3.1%        | N/A                | N/A                 | N/A                 | 1.6%                 |                    | 10/1/2004            |
| Total Alternative Managers                      |                              | \$331,718,672                 | 29.1%         | 0.7%             | 3.9%        | 7.3%               | 10.0%               | 3.7%                | 5.7%                 |                    | 10/1/2004            |
| Total Cash (9 MM)                               |                              | \$42,749,215                  | 3.7%          | - 4; -           |             | 11.50              |                     |                     |                      |                    | 6/30/1992            |
|                                                 |                              |                               |               |                  |             |                    |                     |                     |                      |                    |                      |
| Total Fund w/o Real Estate Accruals             |                              | \$1,141,122,526               | 100%          | -0.3%            | 4.4%        | 3.7%               | 6.1%                | -0.7%               | 5.8%                 | THE PART OF        | 9/30/1992            |